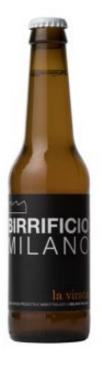

#### **LA VIRATA**

Alcoholic degree: 4,2%

Color: Blonde

**Recommended temperature:** 6 ° C

Method: Blanche

High fermentation "Blanche" type lager in perfect Belgian style, very light and drinkable. Complex, delicate and fragrant with hints of coriander, orange and elderflower. It is a beer that is pleasantly suited to an aperitif as well as to a good fish dish.